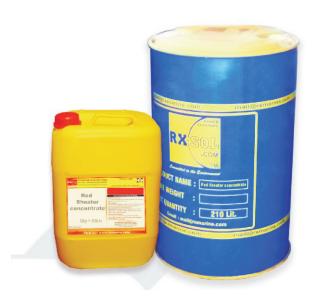

### **Red Sheater concentrate**

Part/Order no: Packing

RXSOL-41-4104-25 25 Ltr

RXSOL-41-4104-210 210 Ltr